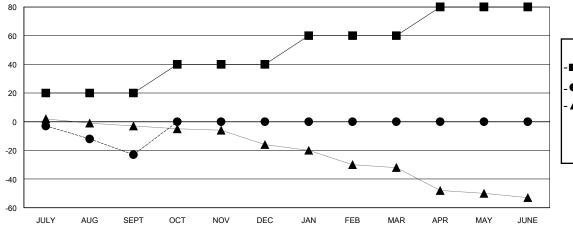

## GMT: LOCATION PENNSYLVANIA GMT CA

| Clubs                 |               |           |               | Members               |                       |                         |                                                    |
|-----------------------|---------------|-----------|---------------|-----------------------|-----------------------|-------------------------|----------------------------------------------------|
| RESULTS FOR 2024-2025 |               |           |               | RESULTS FOR 2024-2025 |                       |                         |                                                    |
| QUARTER               | NEW CLUB GOAL | NEW CLUBS | DROPPED CLUBS | QUARTER MEMB          | ER GROWTH NET<br>GOAL | MEMBER GROWTH<br>ACTUAL | DROPPED<br>MEMBERS ACTUAL<br>(including transfers) |
| JULY/AUG/SEPT         | 0             | 0         | 1             | JULY/AUG/SEPT         | 20                    | 9                       | 31                                                 |
| OCT/NOV/DEC           | 1             | 0         | 0             | OCT/NOV/DEC           | 20                    | 0                       | 0                                                  |
| JAN/FEB/MAR           | 0             | 0         | 0             | JAN/FEB/MAR           | 20                    | 0                       | 0                                                  |
| APR/MAY/JUNE          | 0             | 0         | 0             | APR/MAY/JUNE          | 20                    | 0                       | 0                                                  |

| _ |           |          |      |
|---|-----------|----------|------|
| _ | MEMBER GR | OWTH NET | GOAL |

● - MEMBER GROWTH ACTUAL

- ▲ - LAST YEAR MEMBERSHIP ACTUAL

| DROPPED CLUBS: 1 |    |
|------------------|----|
| DROPPED MEMBERS  |    |
| DECEASED         | 2  |
| CLUB CANCELLED   | 9  |
| OTHER            | 19 |
| TOTAL            | 30 |